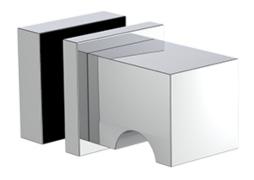

ed Modern Bronze (-BMBRZ) | Brushed Black (-BRBLK)                                              |
|                                | Oil Rubbed Bronze (-ORB) | Glossy White (-GWHT)           | Polished Black (-PBLK)                                              |
|                                | Brushed Brass (-BBRS)    | Polished Rose Gold (-PRGD)     | Antique Nickel (-ANKL)                                              |
|                                | Brushed Bronze (-BBRZ)   | Unlacquered Brass (-UBRS)      | Black Nickel (-NKBL)                                                |
|                                | Antique Brass (-ABRS)    | Polished Nickel (-PNKL)        |                                                                     |

Single Knob shown with a Medium Rosette





**COLLECTION ARTE** 

SINGLE KNOB



## Dimensions in inches

NOTE: Dimensions subject to change without notice.