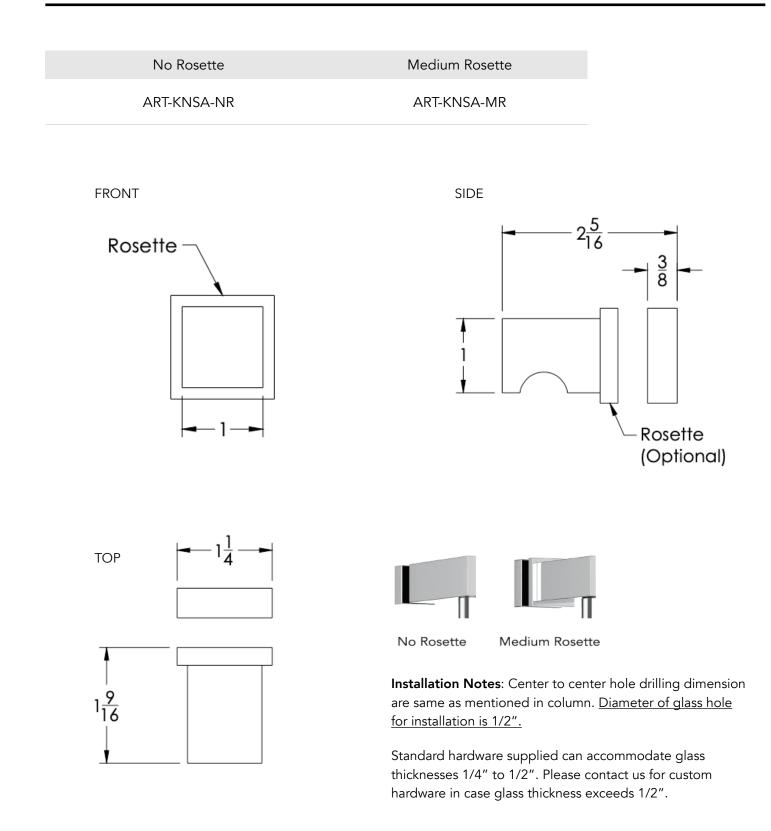

ck (-BRBLK)                                              |
|                                | Oil Rubbed Bronze (-ORB) | Glossy White (-GWHT)           | Polished Black (-PBLK)                                              |
|                                | Brushed Brass (-BBRS)    | Polished Rose Gold (-PRGD)     | Antique Nickel (-ANKL)                                              |
|                                | Brushed Bronze (-BBRZ)   | Unlacquered Brass (-UBRS)      | Black Nickel (-NKBL)                                                |
|                                | Antique Brass (-ABRS)    | Polished Nickel (-PNKL)        |                                                                     |

Single Knob shown with a Medium Rosette





**COLLECTION ARTE** 

SINGLE KNOB



## Dimensions in inches

NOTE: Dimensions subject to change without notice.